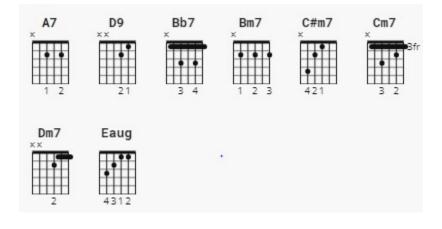

## Stormy Monday - by T-Bone Walker

[Verse 1] A7 D9 A7 Bb7 A7 They call it stormy Monday, but Tuesday's just as bad D9 A7 Bm7 C#m7 Cm7 They call it stormy Monday, but Tuesday's just as bad Dm7 A7 D9 A7 Eaug Lord and Wednesday's worse, Thursday's oh so sad [Verse 2] A7 D9 A7 Bb7 A7 The eagle flies on Friday, Saturday I go out to play A7 Bm7 C#m7 Cm7 The eagle flies on Friday, Saturday I go out to play A7 D9 A7 Eaug Sunday I go to church, I get down to pray [Verse 3] A7 D9 A7 Bb7 A7 Lord have mercy, lord have mercy on me A7 Bm7 C#m7 Cm7 Lord have mercy, lord have mercy on me Bm7 You know I tryin', tryin' to find my baby A7 D9 A7 Eaug Please send her on home to me