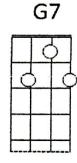

## Banana Boat Song for Ukulele Key: C

Basic version

Level 3 (G7 chord)

G7 Day-oh, Day-oh, Daylight come an' I wanna go home; Day-oh, Day-oh, Daylight come an' I wanna go home.

(C) Six han' seven han' eight han' bunch; (C) Daylight come an' I wanna go home; (C) Six han' seven han' eight han' bunch; Daylight come an' I wanna go home.