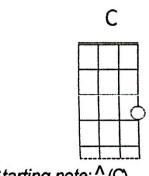

## Banana Boat Song for Ukulele Key: C

Basic version

Level 3 (G7 chord)

G7 Day-oh, Day-oh, Daylight come an' I wanna go home; Day-oh, Day-oh, Daylight come an' I wanna go home.

(C) Six han' seven han' eight han' bunch; (C) Daylight come an' I wanna go home; (C) Six han' seven han' eight han' bunch; Daylight come an' I wanna go home.

\*Starting note: ^ (C)

(C) Come mister tally man tally me banana, Daylight come an' I wanna go home; (C) Come mister tally man tally me banana, Daylight come an' I wanna go home.

(C) Day-oh, Day-oh, Daylight come an' I wanna go home; Day-oh, Daylight come an' I wanna go home.